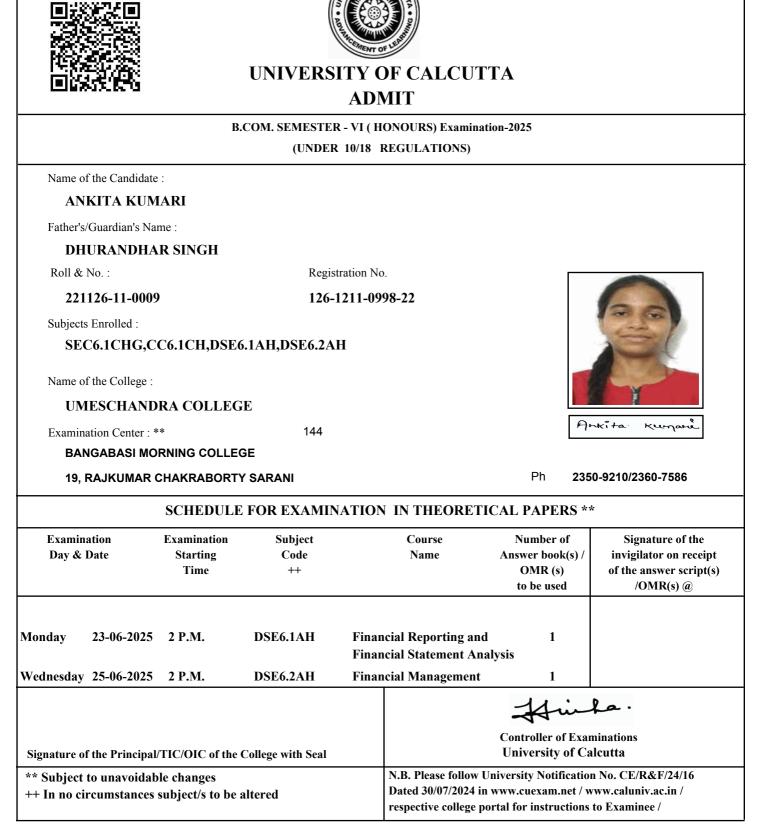

obtain the signature of the invigilator on submission of the written answer script(s)/OMR(s) to him/her on each day/half of the examination.

As per CSR No. 64/17 & 10/18 for both Honours and General Course(i.e. with CHG Code) would be conducted in OMR sheets; examinees are instructed to fill up OMR Sheet(s) as per instructions printed on the OMR sheet.

Date of Printing :



(a) It shall be the duty of the examinee to obtain the signature of the invigilator on submission of the written answer script(s)/OMR(s) to him/her on each day/half of the examination.

As per CSR No. 64/17 & 10/18 for both Honours and General Course(i.e. with CHG Code) would be conducted in OMR sheets; examinees are instructed to fill up OMR Sheet(s) as per instructions printed on the OMR sheet.

Date of Printing :



@ It shall be the duty of the examinee to obtain the signature of the invigilator on submission of the written answer script(s)/OMR(s) to him/her on each day/half of the examination.

As per CSR No. 64/17 & 10/18 for both Honours and General Course(i.e. with CHG Code) would be conducted in OMR sheets; examinees are instructed to fill up OMR Sheet(s) as per instructions printed on the OMR sheet.

Date of Printing :



@ It shall be the duty of the examinee to obtain the signature of the invigilator on submission of the written answer script(s)/OMR(s) to him/her on each day/half of the examination.

As per CSR No. 64/17 & 10/18 for both Honours and General Course(i.e. with CHG Code) would be conducted in OMR sheets; examinees are instructed to fill up OMR Sheet(s) as per instructions print