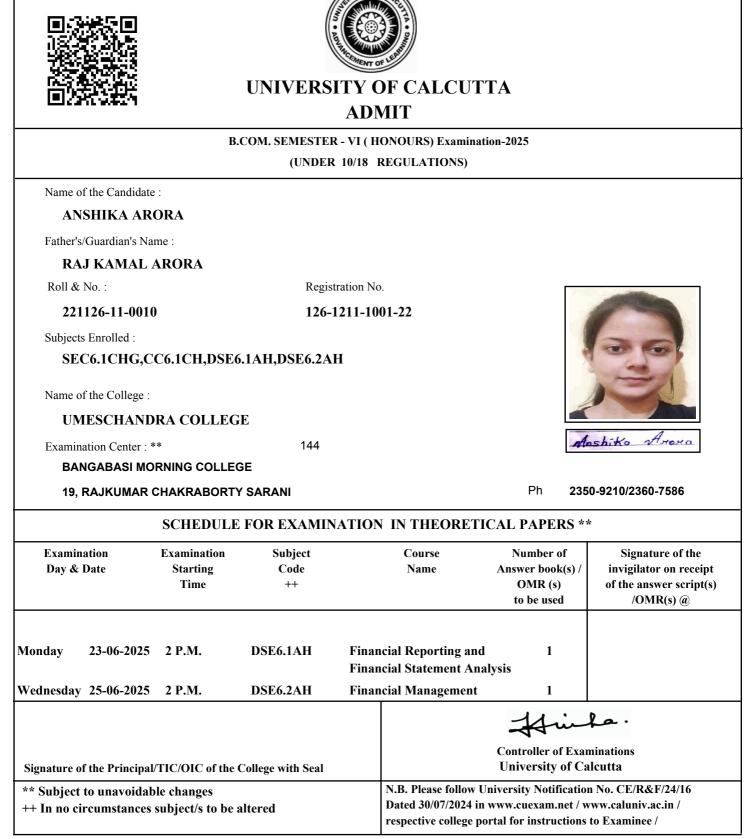

o obtain the signature of the invigilator on submission of the written answer script(s)/OMR(s) to him/her on each day/half of the examination.

As per CSR No. 64/17 & 10/18 for both Honours and General Course(i.e. with CHG Code) would be conducted in OMR sheets; examinees are instructed to fill up OMR Sheet(s) as per instructions printed on the OMR sheet.

Date of Printing :



@ It shall be the duty of the examinee to obtain the signature of the invigilator on submission of the written answer script(s)/OMR(s) to him/her on each day/half of the examination.

As per CSR No. 64/17 & 10/18 for both Honours and General Course(i.e. with CHG Code) would be conducted in OMR sheets; examinees are instructed to fill up OMR Sheet(s) as per instructions printed on the OMR sheet.

Date of Printing :



@ It shall be the duty of the examinee to obtain the signature of the invigilator on submission of the written answer script(s)/OMR(s) to him/her on each day/half of the examination.

As per CSR No. 64/17 & 10/18 for both Honours and General Course(i.e. with CHG Code) would be conducted in OMR sheets; examinees are instructed to fill up OMR Sheet(s) as per instructions printed on the OMR sheet.

Date of Printing :



(a) It shall be the duty of the examinee to obtain the signature of the invigilator on submission of the written answer script(s)/OMR(s) to him/her on each day/half of the examination.

As per CSR No. 64/17 & 10/18 for both Honours and General Course(i.e. with CHG Code) would be conducted in OMR sheets; examinees are instructed to fill up OMR Sheet(s) as per instructions pri