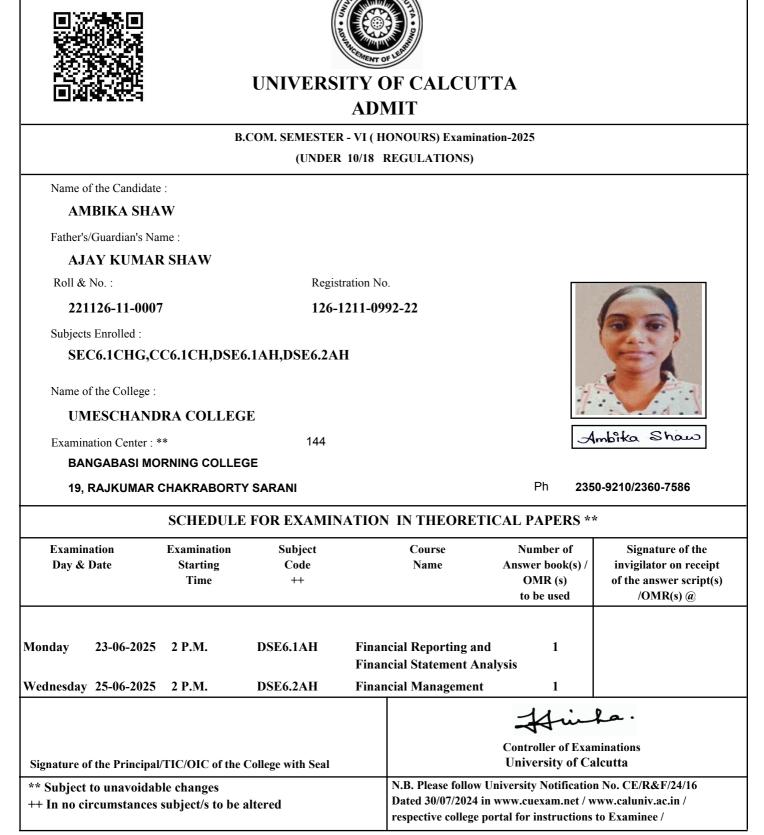

|  |
| ++ In no circumstances                           | 0                               | altered               | Dated 30/07/2024 in<br>respective college po | www.cuexam.net / w                       | ww.caluniv.ac.in /                                     |                                                                                    |  |

@ It shall be the duty of the examinee to obtain the signature of the invigilator on submission of the written answer script(s)/OMR(s) to him/her on each day/half of the examination.

As per CSR No. 64/17 & 10/18 for both Honours and General Course(i.e. with CHG Code) would be conducted in OMR sheets; examinees are instructed to fill up OMR Sheet(s) as per instructions printed on the OMR sheet.

Date of Printing :



(a) It shall be the duty of the examinee to obtain the signature of the invigilator on submission of the written answer script(s)/OMR(s) to him/her on each day/half of the examination.

As per CSR No. 64/17 & 10/18 for both Honours and General Course(i.e. with CHG Code) would be conducted in OMR sheets; examinees are instructed to fill up OMR Sheet(s) as per instructions printed on the OMR sheet.

Date of Printing :



@ It shall be the duty of the examinee to obtain the signature of the invigilator on submission of the written answer script(s)/OMR(s) to him/her on each day/half of the examination.

As per CSR No. 64/17 & 10/18 for both Honours and General Course(i.e. with CHG Code) would be conducted in OMR sheets; examinees are instructed to fill up OMR Sheet(s) as per instructions pri