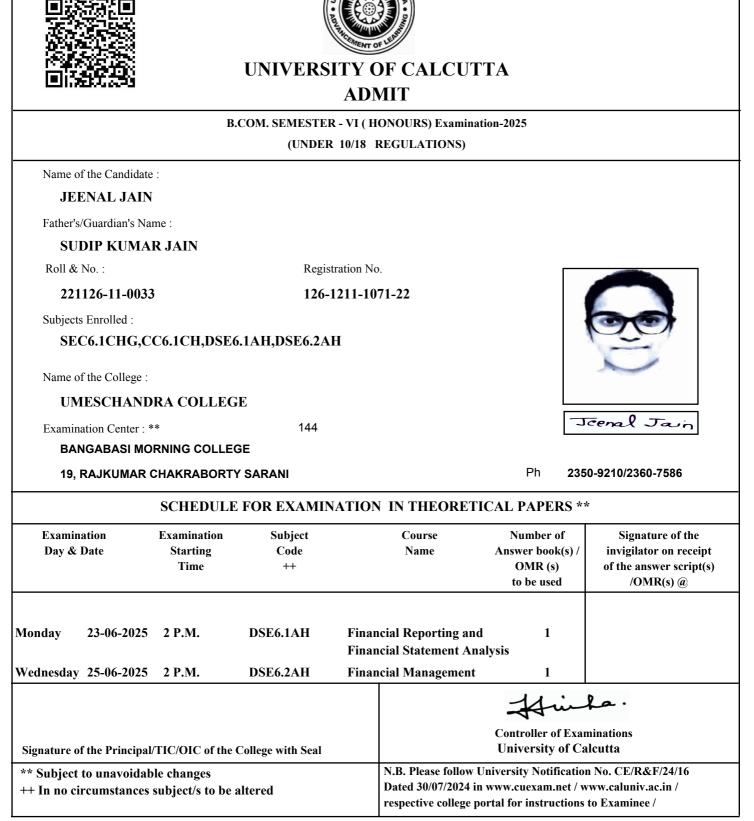

| N.B. Please follow University Notification No. CE/R&F/24/16<br>Dated 30/07/2024 in www.cuexam.net / www.caluniv.ac.in /<br>respective college portal for instructions to Examinee / |                |                                                        |                                                                                    |

@ It shall be the duty of the examinee to obtain the signature of the invigilator on submission of the written answer script(s)/OMR(s) to him/her on each day/half of the examination.

As per CSR No. 64/17 & 10/18 for both Honours and General Course(i.e. with CHG Code) would be conducted in OMR sheets; examinees are instructed to fill up OMR Sheet(s) as per instructions printed on the OMR sheet.

Date of Printing :



As per CSR No. 64/17 & 10/18 for both Honours and General Course(i.e. with CHG Code) would be conducted in OMR sheets; examinees are instructed to fill up OMR Sheet(s) as per instructions printed on the OMR sheet.

Date of Printing :