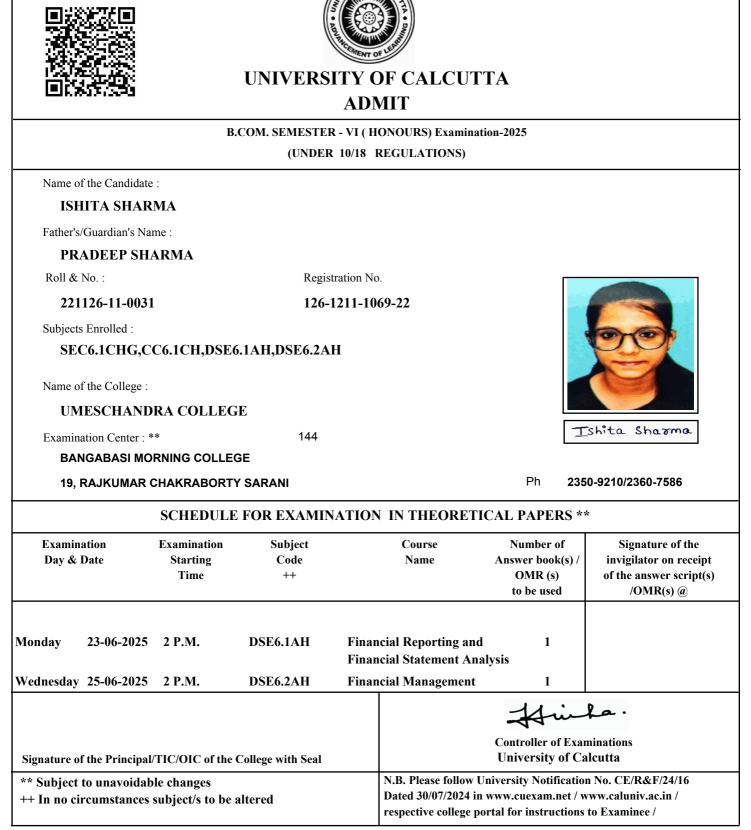

on of the written answer script(s)/OMR(s) to him/her on each day/half of the examination.

As per CSR No. 64/17 & 10/18 for both Honours and General Course(i.e. with CHG Code) would be conducted in OMR sheets; examinees are instructed to fill up OMR Sheet(s) as per instructions printed on the OMR sheet.

Date of Printing :



As per CSR No. 64/17 & 10/18 for both Honours and General Course(i.e. with CHG Code) would be conducted in OMR sheets; examinees are instructed to fill up OMR Sheet(s) as per instructions printed on the OMR sheet.

Date of Printing :



As per CSR No. 64/17 & 10/18 for both Honours and General Course(i.e. with CHG Code) would be conducted in OMR sheets; examinees are instructed to fill up OMR Sheet(s) as per instructions printed on the OMR sheet.

Date of Printing :



As per CSR No. 64/17 & 10/18 for both Honours and General Course(i.e. with CHG Code) would be conducted in OMR sheets; examinees are instructed to fill up OMR Sheet(s) as per instructions printed on the OMR sheet.

Date of Printing :





### B.COM. SEMESTER - VI ( HONOURS) Examination-2025

(UNDER 10/18 REGULATIONS)

Name of the Candidate :

### JAHANVI SRIWASTAVA

Father's/Guardian's Name :

### AJAY SRIWASTAVA

Roll & No. :

### 221126-11-0032

Registration No.

144

| 1-0032 | 126-1211-1070-22 |
|--------|------------------|
|        |                  |

### Subjects Enrolled :

### SEC6.1CHG,CC6.1CH,DSE6.1AH,DSE6.2AH

Name of the College :

#### UMESCHANDRA COLLEGE

Examination Center : \*\*

#### **BANGABASI MORNING COLLEGE**

#### **19, RAJKUMAR CHAKRABORTY SARANI**



Jahanni Gr