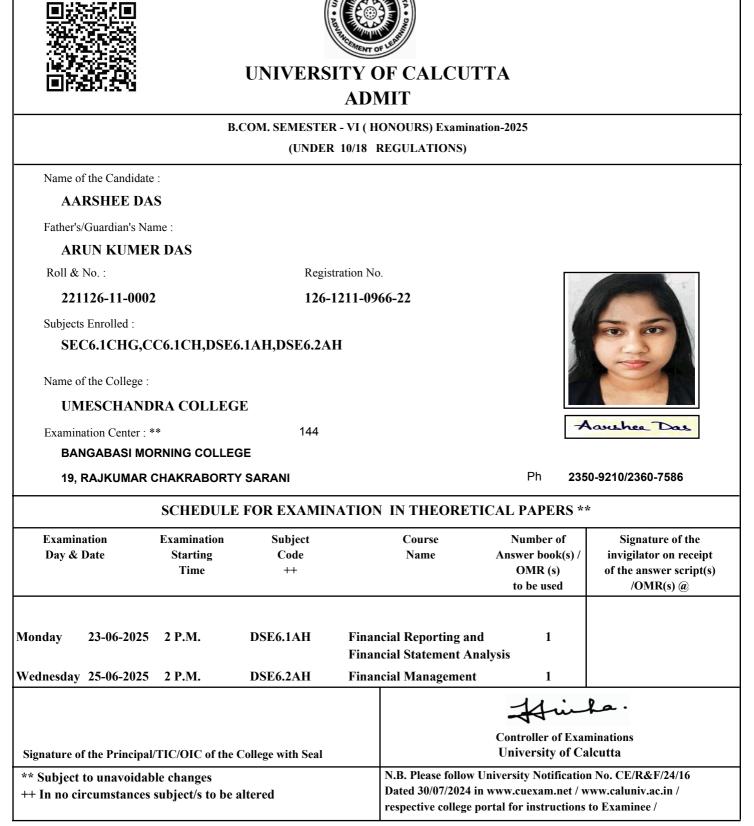

|

@ It shall be the duty of the examinee to obtain the signature of the invigilator on submission of the written answer script(s)/OMR(s) to him/her on each day/half of the examination.

As per CSR No. 64/17 & 10/18 for both Honours and General Course(i.e. with CHG Code) would be conducted in OMR sheets; examinees are instructed to fill up OMR Sheet(s) as per instructions printed on the OMR sheet.



(a) It shall be the duty of the examinee to obtain the signature of the invigilator on submission of the written answer script(s)/OMR(s) to him/her on each day/half of the examination.

As per CSR No. 64/17 & 10/18 for both Honours and General Course(i.e. with CHG Code) would be conducted in OMR sheets; examinees are instructed to fill up OMR Sheet(s) as per instructions printed on the OMR sheet.

Date of Printing :





|                                   |                          | В                               | .COM. SEMESTEI        | R - VI ( H  | ONOURS) Examinati                                           | on-2025                                                |                                                                                    |
|-------------------------------