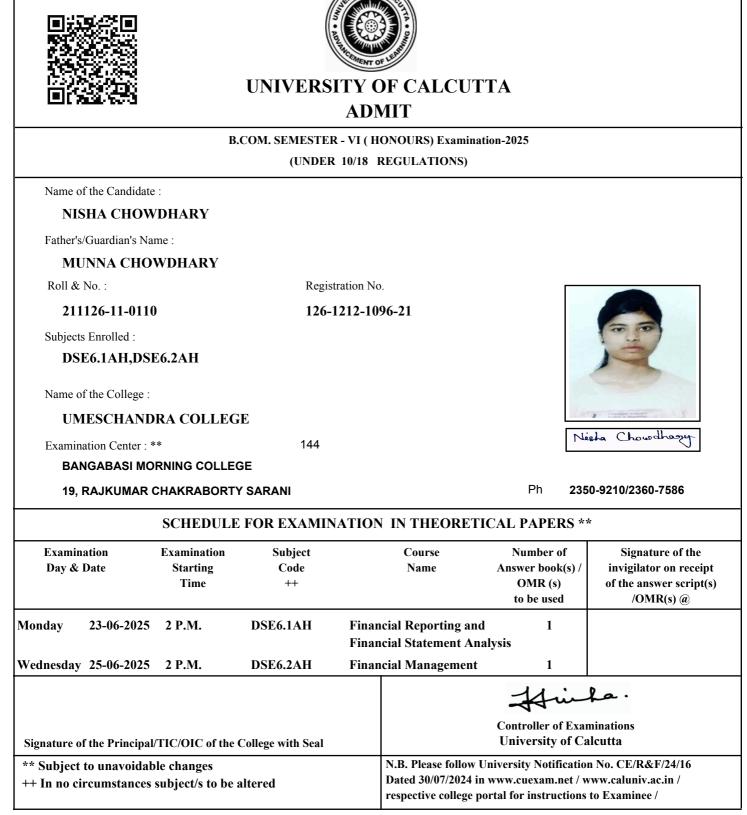

07/2024 in www.cuexam.net / www.caluniv.ac.in / |                             |                                                   |
| ++ In no circumstances subject/s to be altered              | respective college po                                                                                                   |                             |                                                   |

@ It shall be the duty of the examinee to obtain the signature of the invigilator on submission of the written answer script(s)/OMR(s) to him/her on each day/half of the examination.

As per CSR No. 64/17 & 10/18 for both Honours and General Course(i.e. with CHG Code) would be conducted in OMR sheets; examinees are instructed to fill up OMR Sheet(s) as per instructions printed on the OMR sheet.



@ It shall be the duty of the examinee to obtain the signature of the invigilator on submission of the written answer script(s)/OMR(s) to him/her on each day/half of the examination.

As per CSR No. 64/17 & 10/18 for both Honours and General Course(i.e. with CHG Code) would be conducted in OMR sheets; examinees are instructed to fill up OMR Sheet(s) as per instructions printed on the OMR sheet.

Date of Printing :





|                                                                                     |                                 |                       | AD         | /11 1                                                                |                                                        |