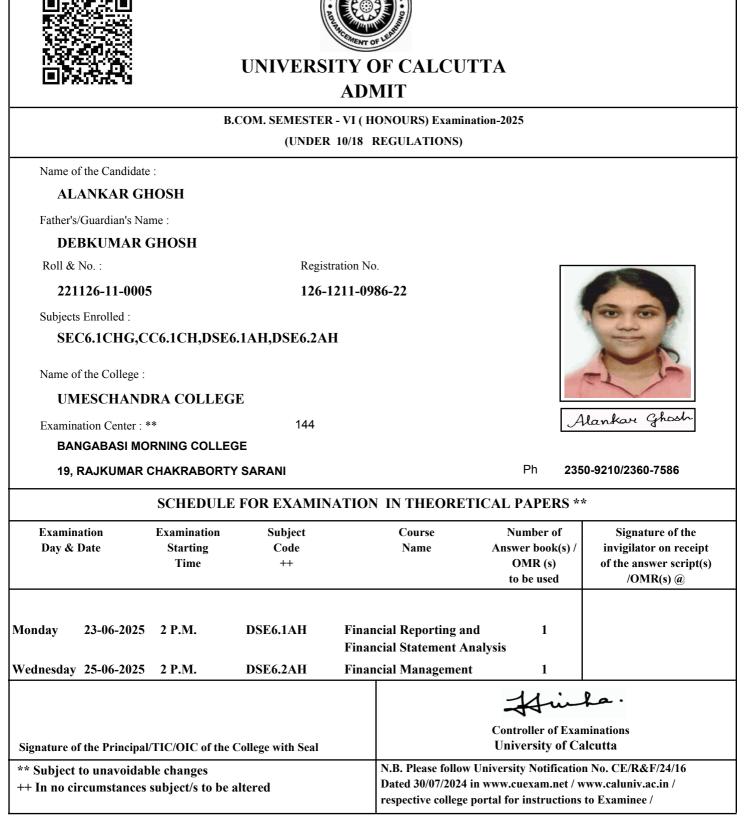

|
| ++ In no ci                       | rcumstances              | subject/s to be                 | altered               |             | Dated 30/07/2024 in v<br>respective college po              |                                                        |                                                                                    |

@ It shall be the duty of the examinee to obtain the signature of the invigilator on submission of the written answer script(s)/OMR(s) to him/her on each day/half of the examination.

As per CSR No. 64/17 & 10/18 for both Honours and General Course(i.e. with CHG Code) would be conducted in OMR sheets; examinees are instructed to fill up OMR Sheet(s) as per instructions printed on the OMR sheet.

Date of Printing :



(a) It shall be the duty of the examinee to obtain the signature of the invigilator on submission of the written answer script(s)/OMR(s) to him/her on each day/half of the examination.

As per CSR No. 64/17 & 10/18 for both Honours and General Course(i.e. with CHG Code) would be conducted in OMR sheets; examinees are instructed to fill up OMR Sheet(s) as per instructions printed on the OMR sheet.

Date of Printing :





| B.COM. SEMESTER - VI ( HONOURS) Examination-2025 |                                 |                       |                                              |                                          |                                                        |                                                                                    |  |
|--------------------------